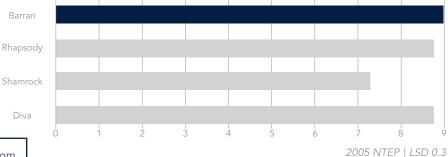

s**

Seeding and establishment may be done in spring or fall, but be wary of summer or winter annuals. For better early weed control, consider an application of Mesotrione in the seeding process. Plant seeds to a depth of no more than 0.25-0.50" below the soil surface to ensure good seed to soil contact. Thatch layers will only slow or impede germination success. After spreading seed, keep seedbed moist throughout germination, with extra care during the early stages to prevent seed from drying out after initial seed imbibition. Germination should begin within 10 to 21 days and be complete within 35 days. Remember, the full turfgrass establishment process may take 6 months to a year.

# **Mean Summer Density**



# **Mean Spring Density**



#### **Mean Turf Quality After Traffic Stress**





www.jacklinseed.com