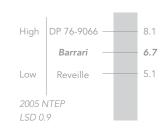

most stressful of situations.

#### **Specifications**

Seeding and establishment may be done in spring or fall, but be wary of summer or winter annuals. For better early weed control, consider an application of Mesotrione in the seeding process. Plant seeds to a depth of no more than 0.25-0.50" below the soil surface to ensure good seed to soil contact. Thatch layers will only slow or impede germination success. After spreading seed, keep seedbed moist throughout germination, with extra care during the early stages to prevent seed from drying out after initial seed imbibition. Germination should begin within 10 to 21 days and be complete within 35 days. Remember, the full turfgrass establishment process may take 6 months to a year.

# **Mean Summer Density**



# **Mean Spring Density**



#### **Mean Turf Quality After Traffic Stress**





www.jacklinseed.com