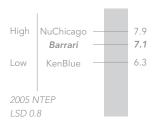

ide quality turfgrass in the most stressful of situations.

#### **Specifications**

Seeding and establishment may be done in spring or fall, but be wary of summer or winter annuals. For better early weed control, consider an application of Mesotrione in the seeding process. Plant seeds to a depth of no more than 0.25-0.50" below the soil surface to ensure good seed to soil contact. Thatch layers will only slow or impede germination success. After spreading seed, keep seedbed moist throughout germination, with extra care during the early stages to prevent seed from drying out after initial seed imbibition. Germination should begin within 10 to 21 days and be complete within 35 days. Remember, the full turfgrass establishment process may take 6 months to a year.

# **Mean Summer Density**



# **Mean Spring Density**



#### **Mean Turf Quality After Traffic Stress**





www.jacklinseed.com